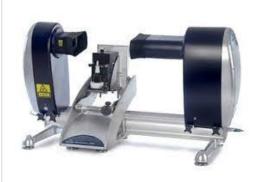

Dry Powder Inhalers and Metered dose inhalers

Nasal Sprays

Oral solid dosages (IR, DR, SR, CR, FC, Capsules, Bilayer, chewable)

Ointments (Topical and sterile) and creams

Gels (Sterile)

Malvern UK – "Spraytec" for Droplet size measurement

Proveris USA-"Sprayview" for Plume Geometry and Spray Pattern

Motic Digital Microscope for Foreign Particulate Matter analysis